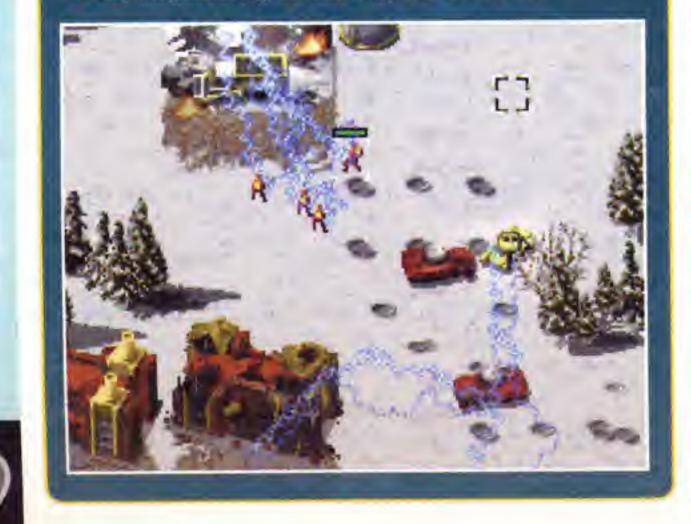

The Global Defence Initiative (GDI) and the evil Brotherhood of Nod are recruiting troops for all-out intergalactic war. Apply within.

While Tiberian Sun plays similarly to previous *Command* & *Conquer* games, there have been many subtle refinements and improvements. The coolest of these is that battle-experienced units become more powerful. Every time a unit is used, whether it be a single trooper or a tank of some sort, it gains experience points which improve its armour, speed, and power ratings. They can even gain new abilities on the way, making protecting your armies more important than before. The battle arenas are also much bigger than *Red Alert*'s, plus they have proper 3D terrain with various new surfaces which affect your vehicles, and even bits of scenery which can be blown away to your advantage.

ONING SOON

The red glow is coming from the defending base.

O Contoured terrain like this makes the battles more realistic. Try to place some units on the higher ground, then get stuck in!

Previously, strategy games have only ever had "functional" graphics. *Tiberian Sun*, however, looks absolutely gorgeous.

One major new graphical feature is the real-time coloured lighting which affects everything on the battlefield to make everything look a lot more solid.

Explosions give off a yellow glow, lights on bases flash when

they're under attack, and there are

even covert night missions. You can just imagine yourself creeping in and taking out enemy floodlights to leave them completely in the dark as you mount a full-scale invasion!